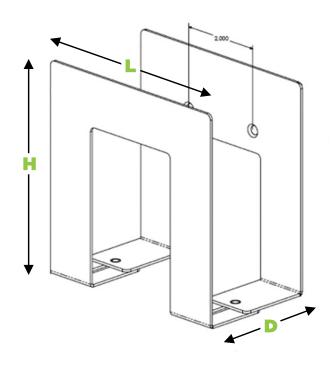

## SPECS

| SPECS    |                                                                  |
|----------|------------------------------------------------------------------|
| HEIGHT   | 4.94in                                                           |
| LENGTH   | 5.00in                                                           |
| DEPTH    | 1.70 up to 2.76in                                                |
| INCLUDED | #8 x 1.25" Drywall Screws, Anchors<br>M4 + M6 Screws, Thumb Nuts |
| MATERIAL | 16-Gauge Cold-Rolled Steel                                       |
| COLOR    | Black Powder-Coat                                                |