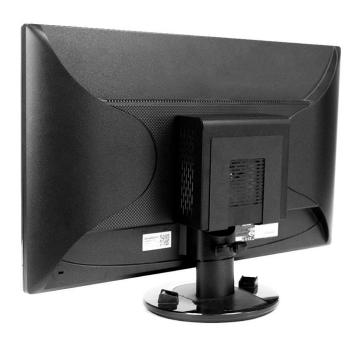

## **HIDEit Uni-SW**

## **Adjustable Small + Wide VESA or Wall Mount**

## **FEATURES**

- · Adjustable to Fit a Wide Range of Components.
- Easy Access to Buttons, Jacks and Cables on Either Side.
- Works with Any VESA Hole Pattern Using Included M4 and M6 Screws.
- · Available in Black, Silver and White.
- Quick + Easy to Install. No Measuring or Templates.
- Made in USA from Recycled + Imported Cold-Rolled Steel.