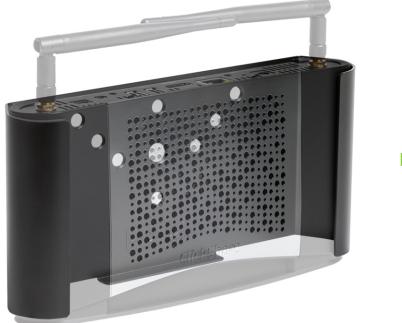

## HIDEIT CSE | BARCO CS-100 + CSE-200 MODELS

| FEATURES                                                                                                  | Ş        | SPECS                                                 |
|-----------------------------------------------------------------------------------------------------------|----------|-------------------------------------------------------|
| <ul> <li>Discretely Hide the Barco CS-100 + CSE-200 and<br/>Free Up Valuable Space.</li> </ul>            | HEIGHT   | 205mm                                                 |
| <ul> <li>Easy to Install, No Measuring, No Templates.</li> </ul>                                          | LENGTH   | 115mm                                                 |
| <ul> <li>VESA Mounting for 75mm or 100mm Using<br/>M4 or M6 VESA Screws.</li> </ul>                       | DEPTH    | 45mm                                                  |
| • Easy Access to Buttons, Jacks, and Cables.                                                              | INCLUDED | #8 x 1.25" Drywall Screws,<br>Anchors, M4 + M6 Screws |
| <ul> <li>Cold-Rolled Steel with Powder-Coated Finish<br/>For Superior Strength and Durability.</li> </ul> | MATERIAL | 16-Gauge Steel                                        |
| $\cdot$ Made in USA from Recycled & Imported Steel.                                                       | COLOR    | Black Powder-Coat                                     |