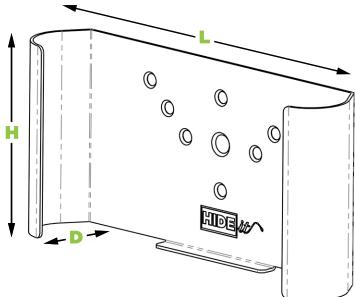

## HIDEIT CSE | BARCO CS-100 + CSE-200 MODELS

| FEATURES                                                                                                  | Ş        | SPECS                                                 |
|-----------------------------------------------------------------------------------------------------------|----------|-------------------------------------------------------|
| <ul> <li>Discretely Hide the Barco CS-100 + CSE-200 and<br/>Free Up Valuable Space.</li> </ul>            | HEIGHT   | 205mm                                                 |
| <ul> <li>Easy to Install, No Measuring, No Templates.</li> </ul>                                          | LENGTH   | 115mm                                                 |
| <ul> <li>VESA Mounting for 75mm or 100mm Using<br/>M4 or M6 VESA Screws.</li> </ul>                       | DEPTH    | 45mm                                                  |
| • Easy Access to Buttons, Jacks, and Cables.                                                              | INCLUDED | #8 x 1.25" Drywall Screws,<br>Anchors, M4 + M6 Screws |
| <ul> <li>Cold-Rolled Steel with Powder-Coated Finish<br/>For Superior Strength and Durability.</li> </ul> | MATERIAL | 16-Gauge Steel                                        |
| $\cdot$ Made in USA from Recycled & Imported Steel.                                                       | COLOR    | Black Powder-Coat                                     |