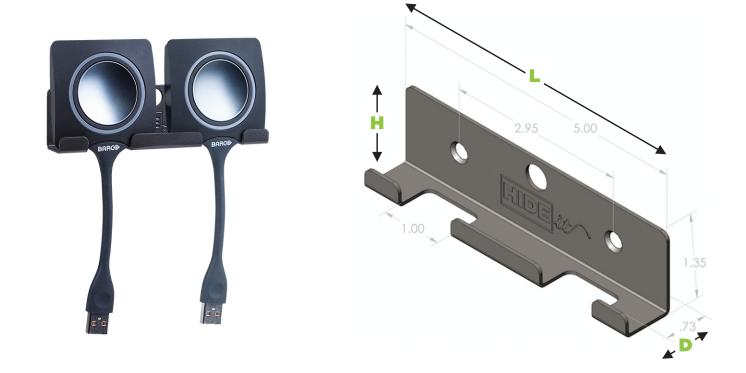

## **HIDEit CSE Button | ClickShare Button Mount**

| Ε | Ξ |  | P | ES |
|---|---|--|---|----|
|   |   |  |   |    |

- Simple Storage Solution for ClickShare Buttons. Perfect Accessory to the HIDEit CSE Barco Mount.
- Custom Fit Design Holds Two ClickShare Buttons.
- #8 Wall or M4 75mm VESA Mounting. Single Hole M6 VESA Capability.
- Organized Setups + Easy Access to Equipment.
- Cold-Rolled Steel with Powder-Coated Finish For Superior Strength and Durability.
- Made in USA from Recycled & Imported Steel.

| SPECS    |                                                       |  |  |  |
|----------|-------------------------------------------------------|--|--|--|
| HEIGHT   | 33mm                                                  |  |  |  |
| LENGTH   | 127mm                                                 |  |  |  |
| DEPTH    | 22mm                                                  |  |  |  |
| INCLUDED | #8 x 1.25" Drywall Screws,<br>Anchors, M4 + M6 Screws |  |  |  |
| MATERIAL | 16-Gauge Cold-Rolled Steel                            |  |  |  |
| COLOR    | Black Powder-Coat                                     |  |  |  |