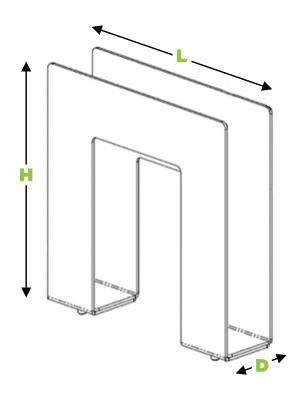

## SPECS

| HEIGHT   | 4.94in                                                            |
|----------|-------------------------------------------------------------------|
| LENGTH   | 5.00in                                                            |
| DEPTH    | 1.00 up to 1.85in                                                 |
| INCLUDED | #8 x 1.25" Drywall Screws, Anchors,<br>M4 + M6 Screws, Thumb Nuts |
| MATERIAL | 16-Gauge Cold-Rolled Steel                                        |
| COLOR    | Black Powder-Coat                                                 |