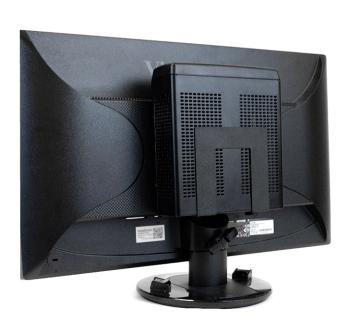

## **HIDEit Uni-S**

## **Adjustable Small VESA or Wall Mount**

## **FEATURES**

- · Adjustable to Fit a Wide Range of Components.
- Easy Access to Buttons, Jacks and Cables on Either Side.
- Works with Any VESA Hole Pattern Using Included M4 and M6 Screws.
- · Available in Black and Silver.
- Quick + Easy to Install. No Measuring or Templates.
- Made in USA from Recycled + Imported Cold-Rolled Steel.